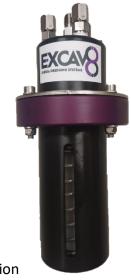

## **270cc Mountable Oil Compensator**

Description

The Excav8 Subsea compensator range allows for the storage of incompressible fluids used in subsea operations.

They provide a positive working pressure for your hydraulic circuit preventing sea water ingress.

Excav8 can supply a range of additional equipment to support operations such as dredge pumps, dirty work packs, intelligent valve packs, excavation skids for an easy plug and play solution.

| Overall Specifications       |                   |
|------------------------------|-------------------|
| Pressure Full Charged        | 9.6 PSI           |
| Standard PRV Setting         | 14.5 PSI          |
| Volume                       | 270ml             |
| Dimensions: L x H x W (full) | 329 x 112 x 112mm |
| Weight in Air / Water        |                   |